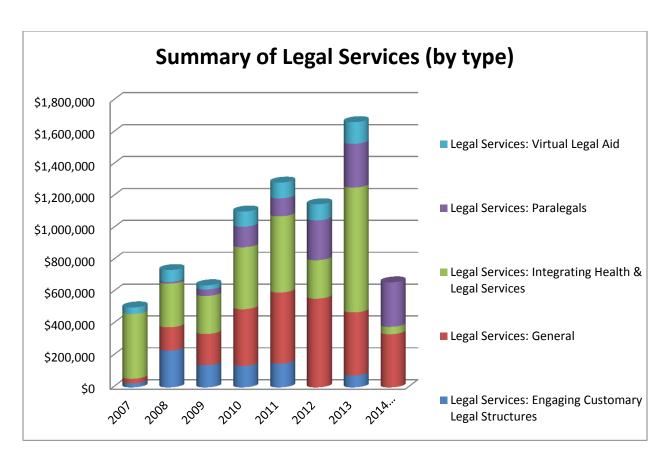

**Summary of Legal Services (by type)** 

|                                                     | 2007      | 2008      | 2009      | 2010      | 2011      | 2012      | 2013      | 2014<br>(estimated) | TOTAL       |
|-----------------------------------------------------|-----------|-----------|-----------|-----------|-----------|-----------|-----------|---------------------|-------------|
| Legal Services: Engaging Customary Legal Structures | \$25,000  | \$231,230 | \$139,500 | \$135,000 | \$150,000 |           | \$75,000  |                     | \$755,730   |
| Legal Services: General                             | \$29,546  | \$146,660 | \$196,104 | \$356,336 | \$446,260 | \$557,681 | \$396,354 | \$334,350           | \$2,463,291 |
| Legal Services: Integrating Health & Legal Services | \$407,260 | \$274,221 | \$238,955 | \$388,963 | \$477,969 | \$241,503 | \$782,926 | \$46,000            | \$2,857,797 |
| Legal Services: Paralegals                          |           | \$10,000  | \$40,411  | \$128,843 | \$112,500 | \$250,200 | \$274,742 | \$279,200           | \$1,095,896 |
| Legal Services: Virtual Legal Aid                   | \$40,560  | \$75,000  | \$26,560  | \$95,000  | \$98,481  | \$99,970  | \$134,999 |                     | \$570,570   |