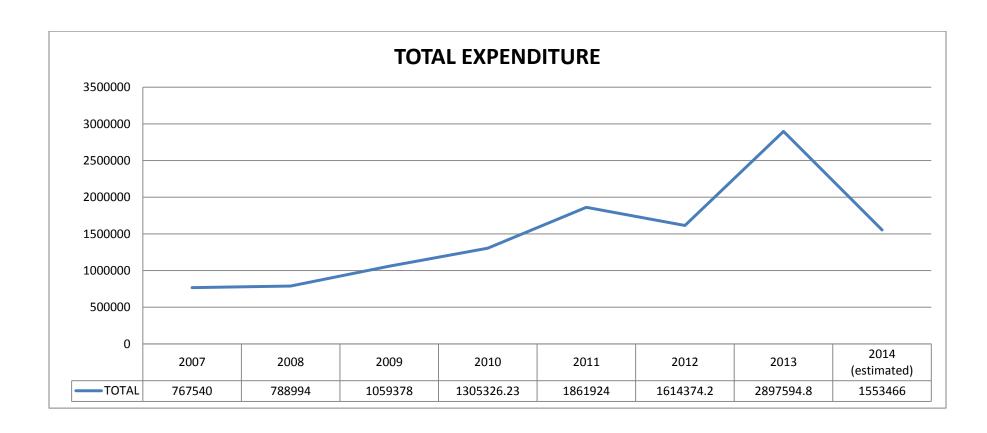

## Access to Justice Work for People Living with HIV, Sex Workers, and People Who Use Drugs

**Summary of A2J Activities (by type of expense)** 

|             | 2007      | 2008      | 2009        | 2010        | 2011        | 2012        | 2013        | 2014 (estimated) | TOTAL        |
|-------------|-----------|-----------|-------------|-------------|-------------|-------------|-------------|------------------|--------------|
| Grant       | \$502,366 | \$737,111 | \$851,170   | \$1,210,072 | \$1,703,553 | \$1,448,074 | \$2,285,671 | \$1,168,550      | \$9,906,567  |
| Consultancy | \$28,900  | \$34,173  | \$208,208   | \$90,254    | \$118,879   | \$7,300     | \$111,190   | \$86,000         | \$684,904    |
| Convening   | \$62,333  | \$17,710  |             | \$5,000     | \$39,492    | \$149,000   | \$336,803   | \$256,210        | \$866,548    |
| Publication | \$173,941 |           |             |             |             | \$10,000    | \$163,931   | \$42,706         | \$390,578    |
| TOTAL       | \$767,540 | \$788,994 | \$1,059,378 | \$1,305,326 | \$1,861,924 | \$1,614,374 | \$2,897,595 | \$1,553,466      | \$11,848,597 |