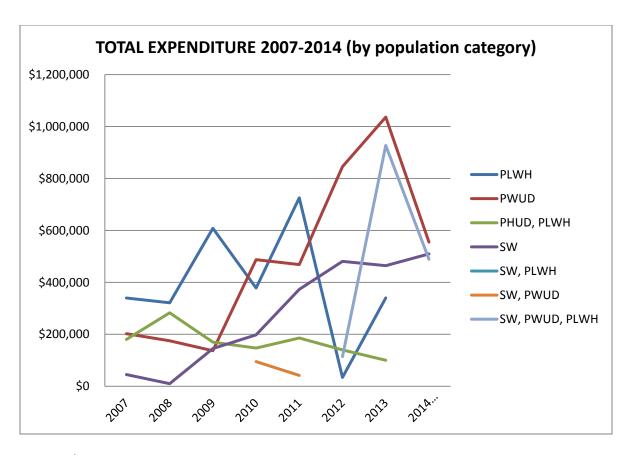

**TOTAL** (by population category)

|                | 2007      | 2008      | 2009      | 2010      | 2011      | 2012      | 2013        | 2014<br>(estimated) | TOTAL       |
|----------------|-----------|-----------|-----------|-----------|-----------|-----------|-------------|---------------------|-------------|
| PLWH           | \$339,870 | \$321,230 | \$607,938 | \$378,356 | \$725,419 | \$34,000  | \$340,000   |                     | \$2,746,813 |
| PWUD           | \$202,339 | \$174,833 | \$136,664 | \$487,183 | \$468,473 | \$845,662 | \$1,036,167 | \$555,000           | \$3,906,321 |
| PHUD, PLWH     | \$180,331 | \$282,931 | \$169,693 | \$146,895 | \$185,737 | \$140,000 | \$100,000   |                     | \$1,205,587 |
| SW             | \$45,000  | \$10,000  | \$145,083 | \$197,892 | \$373,103 | \$480,712 | \$464,190   | \$509,550           | \$2,225,530 |
| SW, PLWH       |           |           |           |           | \$67,500  |           | \$30,000    |                     | \$97,500    |
| SW, PWUD       |           |           |           | \$95,000  | \$41,692  |           |             |                     | \$136,692   |
| SW, PWUD, PLWH |           |           |           |           |           | \$114,000 | \$927,238   | \$488,916           | \$1,530,154 |