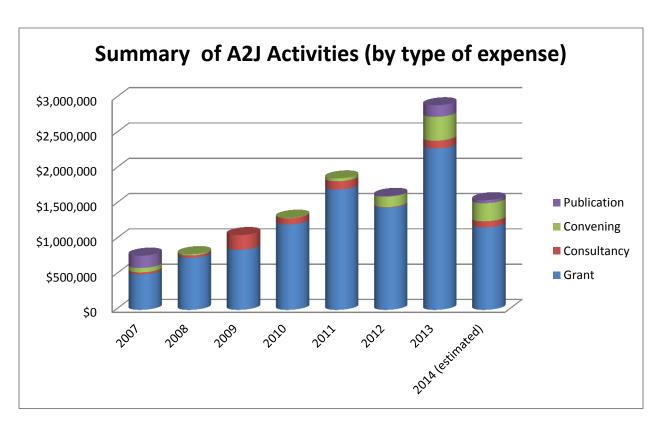

## Access to Justice Work for People Living with HIV, Sex Workers, and People Who Use Drugs

**Summary of A2J Activities (by type of expense)** 

|             | 2007      | 2008      | 2009        | 2010        | 2011        | 2012        | 2013        | 2014 (estimated) | TOTAL        |
|-------------|-----------|-----------|-------------|-------------|-------------|-------------|-------------|------------------|--------------|
| Grant       | \$502,366 | \$737,111 | \$851,170   | \$1,210,072 | \$1,703,553 | \$1,448,074 | \$2,285,671 | \$1,168,550      | \$9,906,567  |
| Consultancy | \$28,900  | \$34,173  | \$208,208   | \$90,254    | \$118,879   | \$7,300     | \$111,190   | \$86,000         | \$684,904    |
| Convening   | \$62,333  | \$17,710  |             | \$5,000     | \$39,492    | \$149,000   | \$336,803   | \$256,210        | \$866,548    |
| Publication | \$173,941 |           |             |             |             | \$10,000    | \$163,931   | \$42,706         | \$390,578    |
| TOTAL       | \$767,540 | \$788,994 | \$1,059,378 | \$1,305,326 | \$1,861,924 | \$1,614,374 | \$2,897,595 | \$1,553,466      | \$11,848,597 |