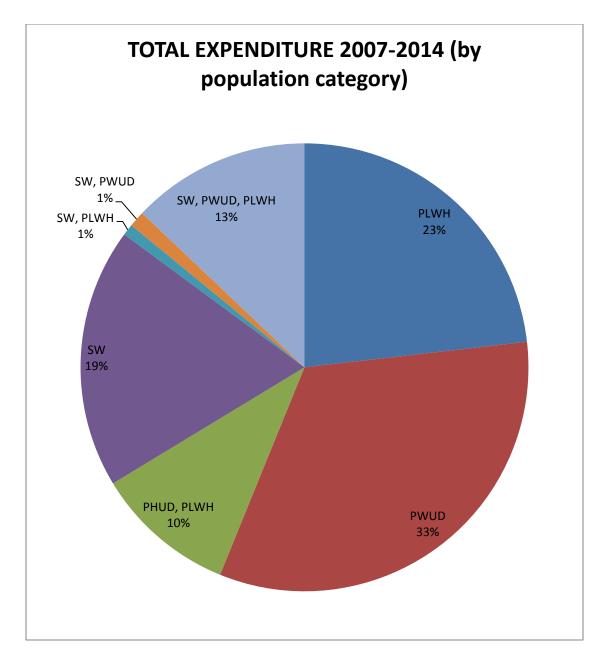

## TOTAL (by population category)

| *************************************** |             |  |  |  |  |  |
|-----------------------------------------|-------------|--|--|--|--|--|
|                                         | TOTAL       |  |  |  |  |  |
| PLWH                                    | \$2,746,813 |  |  |  |  |  |
| PWUD                                    | \$3,906,321 |  |  |  |  |  |
| PHUD, PLWH                              | \$1,205,587 |  |  |  |  |  |
| SW                                      | \$2,225,530 |  |  |  |  |  |
| SW, PLWH                                | \$97,500    |  |  |  |  |  |
| SW, PWUD                                | \$136,692   |  |  |  |  |  |
| SW, PWUD, PLWH                          | \$1,530,154 |  |  |  |  |  |