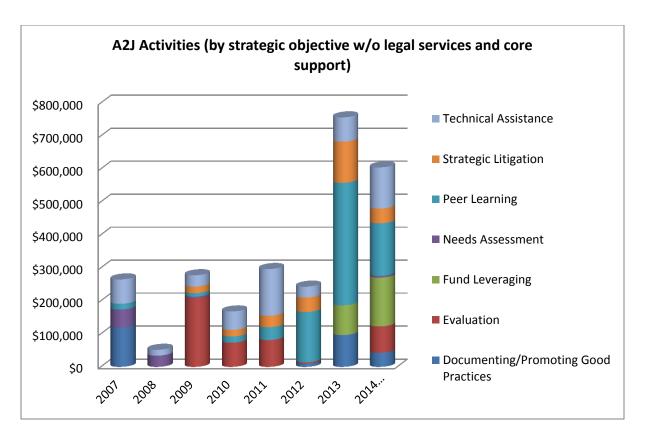

Summary of A2J Activities (by strategic objective w/o legal services and core support)

|                                      | 2007      | 2008     | 2009      | 2010      | 2011      | 2012      | 2013      | 2014<br>(estimated) | TOTAL       |
|--------------------------------------|-----------|----------|-----------|-----------|-----------|-----------|-----------|---------------------|-------------|
| Documenting/Promoting Good Practices | \$118,795 |          |           |           |           | \$10,000  | \$96,431  | \$42,706            | \$267,932   |
| Evaluation                           |           |          | \$208,438 | \$73,356  | \$81,419  | \$4,000   |           | \$80,000            | \$447,213   |
| Fund Leveraging                      |           |          |           |           |           |           | \$90,190  | \$148,000           | \$238,190   |
| Needs Assessment                     | \$55,146  | \$34,173 | \$4,500   |           |           |           |           | \$5,000             | \$98,819    |
| Peer Learning                        | \$17,333  |          | \$10,532  | \$18,876  | \$38,992  | \$152,300 | \$371,617 | \$159,210           | \$768,860   |
| Strategic Litigation                 |           |          | \$20,000  | \$20,000  | \$34,490  | \$44,000  | \$124,650 | \$45,000            | \$288,140   |
| Technical Assistance                 | \$73,900  | \$17,710 | \$34,378  | \$55,952  | \$141,813 | \$33,000  | \$73,686  | \$125,000           | \$555,439   |
| TOTAL                                | \$265,174 | \$51,883 | \$277,848 | \$168,184 | \$296,714 | \$243,300 | \$756,574 | \$604,916           | \$2,664,593 |