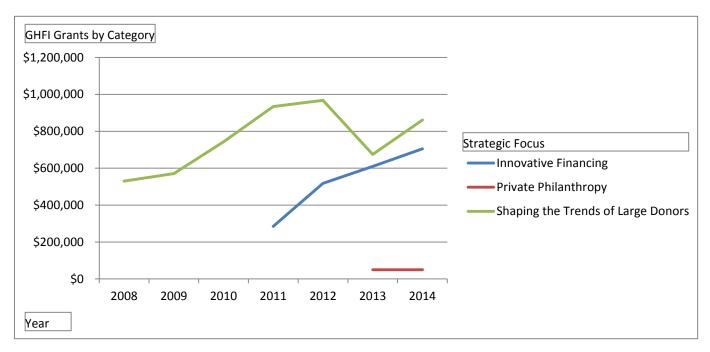

| <b>GHFI Grants by Category</b> |                      |                             |                             |                    |
|--------------------------------|----------------------|-----------------------------|-----------------------------|--------------------|
|                                |                      |                             | Shaping the Trends of Large |                    |
|                                | Innovative Financing | <b>Private Philanthropy</b> | Donors                      | <b>Grand Total</b> |
| 2008                           |                      |                             | \$530,488                   | \$530,488          |
| 2009                           |                      |                             | \$571,053                   | \$571,053          |
| 2010                           |                      |                             | \$743,797                   | \$743,797          |
| 2011                           | \$284,743            |                             | \$934,155                   | \$1,218,898        |
| 2012                           | \$518,101            |                             | \$967,772                   | \$1,485,872        |
| 2013                           | \$609,611            | \$50,000                    | \$674,942                   | \$1,334,553        |
| 2014                           | \$705,582            | \$49,500                    | \$861,433                   | \$1,616,514        |
| <b>Grand Total</b>             | \$2,118,037          | \$99,500                    | \$5,283,639                 | \$7,501,176        |