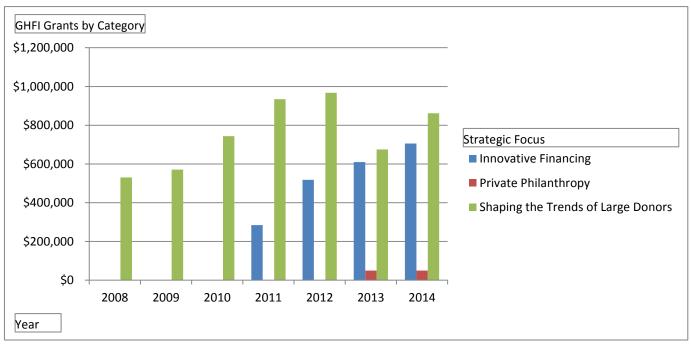

| <b>GHFI Grants by Category</b> |                      |                             |                             |                    |
|--------------------------------|----------------------|-----------------------------|-----------------------------|--------------------|
|                                |                      |                             | Shaping the Trends of Large |                    |
|                                | Innovative Financing | <b>Private Philanthropy</b> | Donors                      | <b>Grand Total</b> |
| 2008                           |                      |                             | \$530,488                   | \$530,488          |
| 2009                           |                      |                             | \$571,053                   | \$571,053          |
| 2010                           |                      |                             | \$743,797                   | \$743,797          |
| 2011                           | \$284,743            |                             | \$934,155                   | \$1,218,898        |
| 2012                           | \$518,101            |                             | \$967,772                   | \$1,485,872        |
| 2013                           | \$609,611            | \$50,000                    | \$674,942                   | \$1,334,553        |
| 2014                           | \$705,582            | \$49,500                    | \$861,433                   | \$1,616,514        |
| <b>Grand Total</b>             | \$2,118,037          | \$99,500                    | \$5,283,639                 | \$7,501,176        |