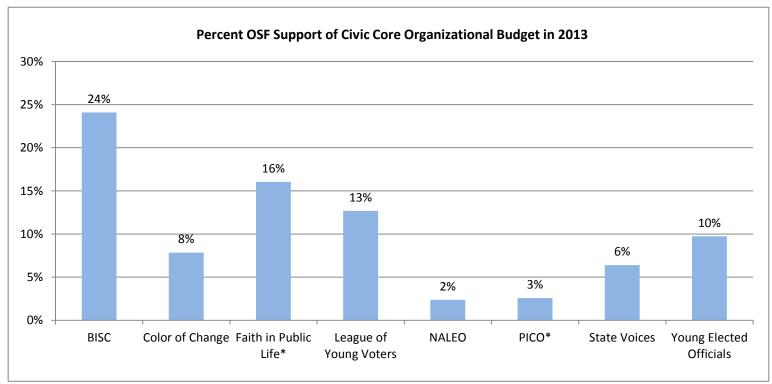

| OSF Funding as a Percent of Civic Core Organizational Budgets |                         |              |              |                      |              |               |                         |
|---------------------------------------------------------------|-------------------------|--------------|--------------|----------------------|--------------|---------------|-------------------------|
|                                                               |                         |              |              | General Support as a |              |               |                         |
|                                                               |                         | 2013 Budget  | 2013 General | % of Organization's  | 2013 Project |               | Total Support as a % of |
| #                                                             | Organization            | (c3 only)    | Support      | Budget               | Support      | Total Funding | Organization's Budget   |
| 1                                                             | BISC                    | \$830,000    | \$100,000    | 12%                  | \$100,000    | \$200,000     | 24%                     |
| 2                                                             | Color of Change         | \$1,913,435  | \$150,000    | 8%                   | \$0          | \$150,000     | 8%                      |
| 3                                                             | Faith in Public Life*   | \$1,402,954  | \$225,000    | 16%                  | \$0          | \$225,000     | 16%                     |
|                                                               |                         |              |              |                      |              |               |                         |
| 4                                                             | League of Young Voters  | \$1,971,305  | \$250,000    | 13%                  | \$0          | \$250,000     | 13%                     |
| 5                                                             | NALEO                   | \$8,407,895  | \$200,000    | 2%                   | \$0          | \$200,000     | 2%                      |
| 6                                                             | PICO*                   | \$11,685,889 | \$300,000    | 3%                   | \$0          | \$300,000     | 3%                      |
| 7                                                             | State Voices            | \$7,497,965  | \$450,000    | 6%                   | \$30,000     | \$480,000     | 6%                      |
|                                                               |                         |              |              |                      |              | _             |                         |
| 8                                                             | Young Elected Officials | \$5,345,519  | \$350,000    | 7%                   | \$170,000    | \$520,000     | 10%                     |

<sup>\*</sup>Faith in Public Life and PICO reflect the organizations' 2012 budgets.